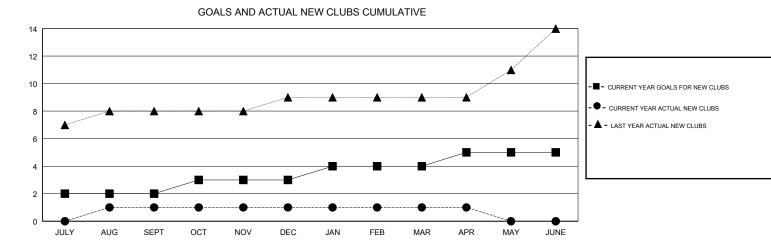

## GMT: N S SANKAR

| GMT: N S SA   | NKAR          |             | LOCAT         | INDIA                 | GMT CA                    |                         |                                                    |  |
|---------------|---------------|-------------|---------------|-----------------------|---------------------------|-------------------------|----------------------------------------------------|--|
|               | Club          | )S          |               | Members               |                           |                         |                                                    |  |
|               | RESULTS FO    | R 2018-2019 |               | RESULTS FOR 2018-2019 |                           |                         |                                                    |  |
| QUARTER       | NEW CLUB GOAL | NEW CLUBS   | DROPPED CLUBS | QUARTER               | MEMBER GROWTH NET<br>GOAL | MEMBER GROWTH<br>ACTUAL | DROPPED<br>MEMBERS ACTUAL<br>(including transfers) |  |
| JULY/AUG/SEPT | 2             | 1           | 2             | JULY/AUG/SEPT         | 65                        | 54                      | 117                                                |  |
| OCT/NOV/DEC   | 1             | 0           | 11            | OCT/NOV/DEC           | 55                        | 31                      | 488                                                |  |
| JAN/FEB/MAR   | 1             | 0           | 0             | JAN/FEB/MAR           | 40                        | 294                     | 52                                                 |  |
| APR/MAY/JUNE  | 1             | 0           | 0             | APR/MAY/JUNE          | 50                        | 40                      | 18                                                 |  |