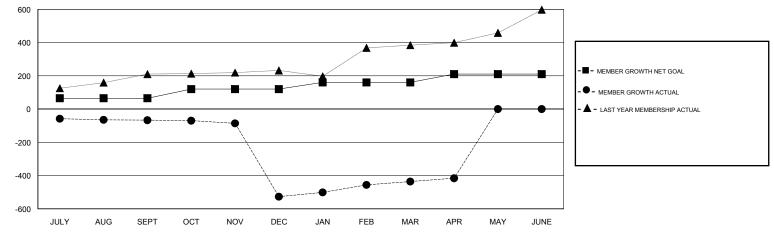

## GMT: N S SANKAR

| GMT: N S SA   | NKAR          |             | LOCAT         | INDIA                 | GMT CA                    |                         |                                                    |  |
|---------------|---------------|-------------|---------------|-----------------------|---------------------------|-------------------------|----------------------------------------------------|--|
|               | Club          | )S          |               | Members               |                           |                         |                                                    |  |
|               | RESULTS FO    | R 2018-2019 |               | RESULTS FOR 2018-2019 |                           |                         |                                                    |  |
| QUARTER       | NEW CLUB GOAL | NEW CLUBS   | DROPPED CLUBS | QUARTER               | MEMBER GROWTH NET<br>GOAL | MEMBER GROWTH<br>ACTUAL | DROPPED<br>MEMBERS ACTUAL<br>(including transfers) |  |
| JULY/AUG/SEPT | 2             | 1           | 2             | JULY/AUG/SEPT         | 65                        | 54                      | 117                                                |  |
| OCT/NOV/DEC   | 1             | 0           | 11            | OCT/NOV/DEC           | 55                        | 31                      | 488                                                |  |
| JAN/FEB/MAR   | 1             | 0           | 0             | JAN/FEB/MAR           | 40                        | 294                     | 52                                                 |  |
| APR/MAY/JUNE  | 1             | 0           | 0             | APR/MAY/JUNE          | 50                        | 40                      | 18                                                 |  |

GOALS AND ACTUAL MEMBERS CUMULATIVE

| DROPPED CLUBS: 13               |     | 54 CLUBS OF 121 ADDED 1 OR MORE<br>NEW MEMBERS | GENDER DISTRIBUTION   MALE 3,342 (85.30%)   FEMALE 576 (14.70%) |  |       |
|---------------------------------|-----|------------------------------------------------|-----------------------------------------------------------------|--|-------|
| DROPPED MEMBERS                 |     |                                                | Women Percentage Fiscal Year Goal: 30%                          |  |       |
| DECEASED                        | 15  | CLICK HERE FOR CUMULATIVE                      | TOTAL FAMILY UNIT MEMBERS                                       |  | 1,087 |
| CLUB CANCELLED 379<br>OTHER 281 |     | MEMBERSHIP DATA                                | FAMILY MEMBERS PAYING HALF<br>DUES                              |  | 500   |
|                                 |     |                                                |                                                                 |  | 566   |
| TOTAL                           | 675 |                                                |                                                                 |  |       |